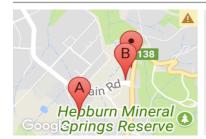

#### 1 LAKESIDE DR, HEPBURN, VIC 3461

Sale Price

\$1,190,000

Sale Date: 09/01/2018

Distance from Property: 476m

131 MAIN RD, HEPBURN SPRINGS, VIC 3461

**Sale Price** 

\*\*\$1,700,000

Sale Date: 13/09/2017

Distance from Property: 94m

| Address of comparable property         | Price         | Date of sale |
|----------------------------------------|---------------|--------------|
| 1 LAKESIDE DR, HEPBURN, VIC 3461       | \$1,190,000   | 09/01/2018   |
| 131 MAIN RD, HEPBURN SPRINGS, VIC 3461 | **\$1,700,000 | 13/09/2017   |