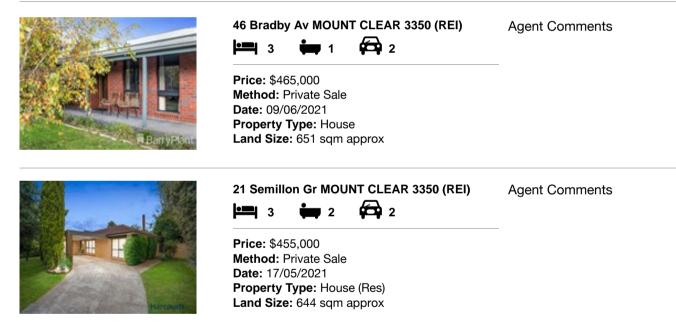

| Ade | dress of comparable property     | Price     | Date of sale |
|-----|----------------------------------|-----------|--------------|
| 1   | 46 Bradby Av MOUNT CLEAR 3350    | \$465,000 | 09/06/2021   |
| 2   | 21 Semillon Gr MOUNT CLEAR 3350  | \$455,000 | 17/05/2021   |
| 3   | 14 Hermitage Av MOUNT CLEAR 3350 | \$445,000 | 03/02/2021   |