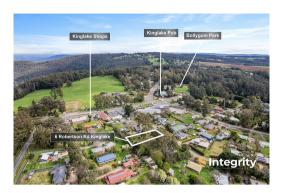

## Section 47AF of the Estate Agents Act 1980

| Property                                                       | offered for                                                                                                                                                                                                               | sale                                |              |               |       |          |                  |              |  |
|----------------------------------------------------------------|---------------------------------------------------------------------------------------------------------------------------------------------------------------------------------------------------------------------------|-------------------------------------|--------------|---------------|-------|----------|------------------|--------------|--|
| Address Including suburb or locality and postcode              |                                                                                                                                                                                                                           | 6 Robertson Road, Kinglake Vic 3763 |              |               |       |          |                  |              |  |
| Indicative selling price                                       |                                                                                                                                                                                                                           |                                     |              |               |       |          |                  |              |  |
| For the m                                                      | eaning of this p                                                                                                                                                                                                          | orice see con                       | sumer.vic.go | v.au/underquo | ting  |          |                  |              |  |
| Single price \$330,000                                         |                                                                                                                                                                                                                           |                                     |              |               |       |          |                  |              |  |
| Median sale price                                              |                                                                                                                                                                                                                           |                                     |              |               |       |          |                  |              |  |
| Mediar                                                         | price \$329,00                                                                                                                                                                                                            | 00 Pr                               | operty Type  | Vacant land   |       | Suburb   | Kinglake         |              |  |
| Period -                                                       | From 05/02/2                                                                                                                                                                                                              | 2024 to                             | 04/02/2025   | So            | ource | Property | / Data           |              |  |
| Comparable property sales (*Delete A or B below as applicable) |                                                                                                                                                                                                                           |                                     |              |               |       |          |                  |              |  |
| е                                                              | These are the three properties sold within five kilometres of the property for sale in the last eighteen months that the estate agent or agent's representative considers to be most comparable to the property for sale. |                                     |              |               |       |          |                  |              |  |
| Address of comparable property                                 |                                                                                                                                                                                                                           |                                     |              |               |       | Pı       | ice              | Date of sale |  |
| 1                                                              |                                                                                                                                                                                                                           |                                     |              |               |       |          |                  |              |  |
| 2                                                              |                                                                                                                                                                                                                           |                                     |              |               |       |          |                  |              |  |
| 3                                                              |                                                                                                                                                                                                                           |                                     |              |               |       |          |                  |              |  |
| OR                                                             |                                                                                                                                                                                                                           |                                     |              |               |       |          |                  |              |  |
|                                                                | The estate agent or agent's representative reasonably believes that fewer than three comparable properties were sold within five kilometres of the property for sale in the last eighteen months.                         |                                     |              |               |       |          |                  |              |  |
|                                                                | This Statement of Information was prepared on:                                                                                                                                                                            |                                     |              |               |       |          | 05/02/2025 15:46 |              |  |

William Verhagen 03 5786 2033 0437 371 969 william@integrityrealestate.com.au

Indicative Selling Price \$330,000 Median Land Price 05/02/2024 - 04/02/2025: \$329,000