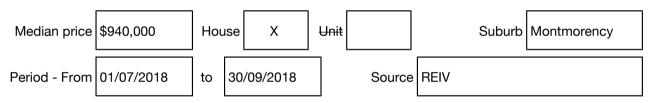

#### Median sale price

Rooms: Property Type: House (Res) Land Size: 733 sqm approx Agent Comments Indicative Selling Price \$800,000 - \$840,000 Median House Price September quarter 2018: \$940,000