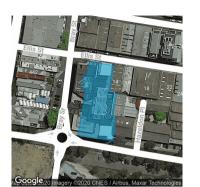

## Property offered for sale

| Address              | 106/32 Bray Street, South Yarra Vic 3141 |
|----------------------|------------------------------------------|
| Including suburb and |                                          |
| postcode             |                                          |
|                      |                                          |
|                      |                                          |