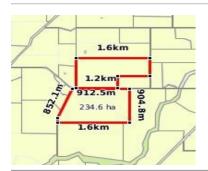

# 1193 UPPER BOHO ROAD, BOHO SOUTH, 🕮 1 🕒 - 😂 -

**Indicative Selling Price** 

For the meaning of this price see consumer.vic.au/underquoting

**Price Range:** 

\$850,000 to \$900,000

Provided by: Teagan Kubeil, Nutrien Harcourts Euroa

|           | Add    | ress |
|-----------|--------|------|
| Including | suburb | and  |
|           | posto  | ode  |

1193 UPPER BOHO ROAD, BOHO SOUTH, VIC 3669

|    |      | 4.5   |       |      |       |
|----|------|-------|-------|------|-------|
| In | dic. | ativa | ומפינ | IINA | price |
|    | uic  | auvc  | , 361 | шч   |       |

Price Range: \$850,000 to \$900,000