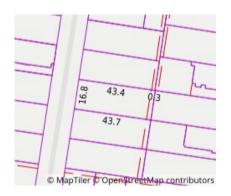

| This Statement of Information was prepared on: | 14/01/2025 16:35 |
|------------------------------------------------|------------------|

Property Type: House Land Size: 732 sqm approx

**Agent Comments** 