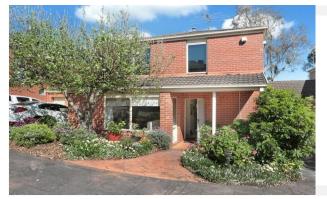

# \$775,000

2/22-24 Foote Street, Templestowe, Victoria DATE: 3/4/21 PROPERTY TYPE: TOWNHOUSE

| <b>l</b> 2 | 5 | 2         |
|------------|---|-----------|
| <b></b> 1  | ⊠ | 596 sqm × |

**PROPERTY TYPE: TOWNHOUSE** 

1

sqm