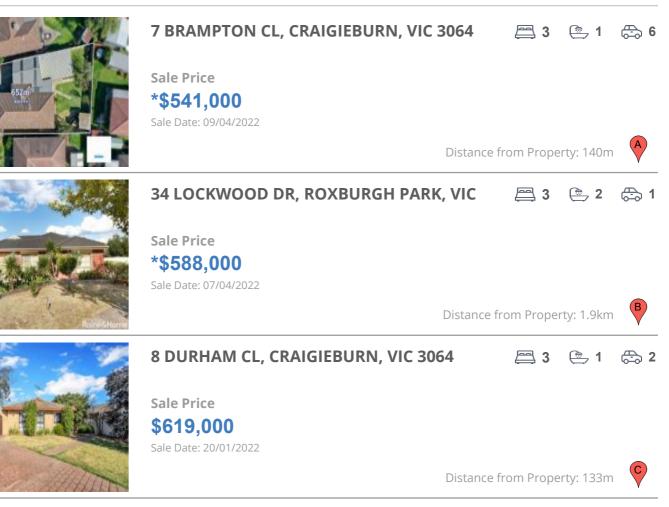

#### **Comparable property sales**

These are the three properties sold within two kilometres of the property for sale in the last six months that the estate agent or agent's representative considers to be most comparable to the property for sale.

| Address of comparable property          | Price      | Date of sale |
|-----------------------------------------|------------|--------------|
| 7 BRAMPTON CL, CRAIGIEBURN, VIC 3064    | *\$541,000 | 09/04/2022   |
| 34 LOCKWOOD DR, ROXBURGH PARK, VIC 3064 | *\$588,000 | 07/04/2022   |
| 8 DURHAM CL, CRAIGIEBURN, VIC 3064      | \$619,000  | 20/01/2022   |