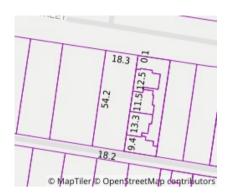

Property Type: House (Previously Occupied - Detached)
Land Size: 995 sqm approx

**Agent Comments** 

Indicative Selling Price \$2,275,000 - \$2,395,000 Median House Price Year ending September 2019: \$1,696,000