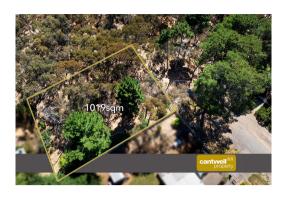

Date of sale

Property Type: Vacant Land Land Size: 1019 sqm approx

Agent Comments

**Indicative Selling Price** \$349,000 **Median Land Price** 08/10/2023 - 07/10/2024: \$420,000