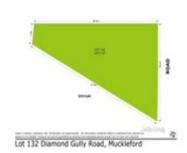

Date of sale

Property Type: Vacant Land Land Size: 1019 sqm approx

Agent Comments

**Indicative Selling Price** \$349,000 **Median Land Price** 08/10/2023 - 07/10/2024: \$420,000