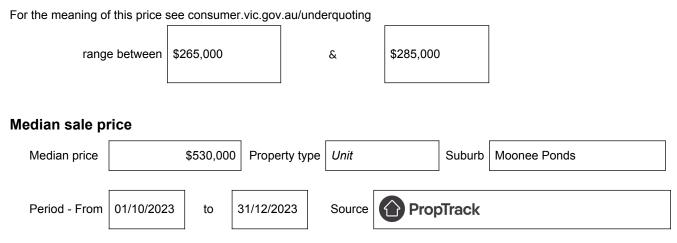

# Statement of Information Single residential property located in the Melbourne metropolitan area

Section 47AF of the Estate Agents Act 1980

#### Property offered for sale

Address Including suburb and postcode

6/226 Maribyrnong Road, Moonee Ponds, Vic 3039

### Indicative selling price



## Comparable property sales (\*Delete A or B below as applicable)

A\* These are the three properties sold within two kilometres of the property for sale in the last six months that the estate agent or agent's representative considers to be most comparable to the property for sale.

| Address of comparable property | Price | Date of sale |
|--------------------------------|-------|--------------|
| 1                              | \$    |              |
| 2                              | \$    |              |
| 3                              | \$    |              |

#### OR

**B**\* The estate agent or agent's representative reasonably believes that fewer than three comparable properties were sold within within two kilometres of the property for sale in the last six months.

This Stat