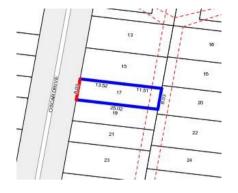

## Section 47AF of the Estate Agents Act 1980

|                                                                                                                                                                                                                              |                             |                                     |          |          |    |            |      |           |                |       | J. 11.100.14.10  | 9         |              |  |
|------------------------------------------------------------------------------------------------------------------------------------------------------------------------------------------------------------------------------|-----------------------------|-------------------------------------|----------|----------|----|------------|------|-----------|----------------|-------|------------------|-----------|--------------|--|
| Property offered for sale                                                                                                                                                                                                    |                             |                                     |          |          |    |            |      |           |                |       |                  |           |              |  |
| Address<br>Including suburb or<br>locality andpostcode                                                                                                                                                                       |                             | 17 Oscar Drive, Sebastopol Vic 3356 |          |          |    |            |      |           |                |       |                  |           |              |  |
| Indicative selling price                                                                                                                                                                                                     |                             |                                     |          |          |    |            |      |           |                |       |                  |           |              |  |
| For the meaning of this price see consumer.vic.gov.au/underquoting                                                                                                                                                           |                             |                                     |          |          |    |            |      |           |                |       |                  |           |              |  |
| Range between \$265,                                                                                                                                                                                                         |                             |                                     | 000      |          |    | &          |      | \$275,000 |                |       |                  |           |              |  |
| Mediar                                                                                                                                                                                                                       | Median sale price*          |                                     |          |          |    |            |      |           |                |       |                  |           |              |  |
| Medi                                                                                                                                                                                                                         | an price                    |                                     |          | Hou      | se |            | Uni  | iŧ        |                | Sub   | ourb or locality | Se        | bastopol     |  |
| Period - From                                                                                                                                                                                                                |                             |                                     |          | to       |    |            |      |           | Source         | :     |                  |           |              |  |
| Comparable property sales (*Delete A or B below as applicable)                                                                                                                                                               |                             |                                     |          |          |    |            |      |           |                |       |                  |           |              |  |
| A* These are the three properties sold within five kilometres of the property for sale in the last eighteen months that the estate agent or agent's representative considers to be most comparable to the property for sale. |                             |                                     |          |          |    |            |      |           |                |       |                  |           |              |  |
| Address of comparable property                                                                                                                                                                                               |                             |                                     |          |          |    |            |      |           |                |       | Price            |           | Date of sale |  |
| 1 8                                                                                                                                                                                                                          | 8 Manna Blvd DELACOMBE 3356 |                                     |          |          |    |            |      |           |                |       | \$295,250        |           | 06/07/2018   |  |
| 2 4                                                                                                                                                                                                                          | 4 Oscar Dr SEBASTOPOL 3356  |                                     |          |          |    |            |      |           |                |       | \$285,000        |           | 13/07/2018   |  |
| 3 1                                                                                                                                                                                                                          | 13 Oscar Dr SEBASTOPOL 3356 |                                     |          |          |    |            |      |           |                |       | \$280,000        |           | 01/08/2018   |  |
| OR                                                                                                                                                                                                                           |                             |                                     |          |          |    |            |      |           |                |       |                  |           |              |  |
| D*                                                                                                                                                                                                                           | The cete                    | to ogon                             | t or ogo | a+1 a ra |    | a antativa | **** | امما      | برواله ما برام | aa +b | at favor than t  | · b v o d | a aammarahla |  |