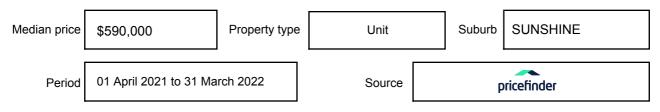

on may be expressed as a single price, or as a price range with the difference between the upper and lower amounts not more than 10% of the lower amount.

This Statement of Information must be provided to a prospective buyer within two business days of a request and displayed at any open for inspection for the property for sale.

It is recommended that the address of the property being offered for sale be checked at

services.land.vic.gov.au/landchannel/content/addressSearch before being entered in this Statement of Information.

## Property offered for sale

Address Including suburb and postcode

1 FOUNDRY ROAD, SUNSHINE, VIC 3020

## Indicative selling price

For the meaning of this price see consumer.vic.gov.au/underquoting

Price Range:

\$300,000 to \$320,000

#### Median sale price



#### **Comparable property sales**

These are the three properties sold within two kilometres of the property for sale in the last six months that the estate agent or agent's representative considers to be most comparable to the property for sale.

| Address of comparable property        | Price      | Date of sale |
|---------------------------------------|------------|--------------|
| 1 FOUNDRY RD, SUNSHINE, VIC 3020      | *\$290,000 | 04/06/2022   |
| 1 FOUNDRY RD, SUNSHINE, VIC 3020      | \$345,000  | 14/05/2022   |
| 1/26 HAMPSHIRE RD, SUNSHINE, VIC 3020 | *\$315,000 | 04/05/2022   |

This Statement of Information was prepared on: 16

16/06/2022