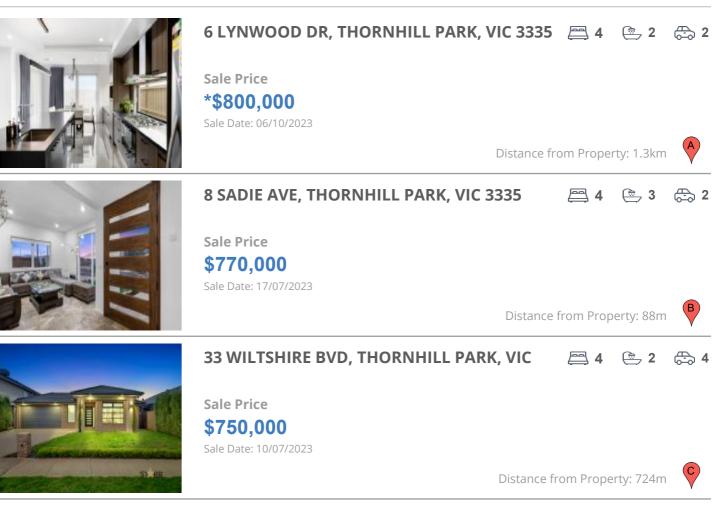

# **COMPARABLE PROPERTIES**

These are the three properties sold within two kilometres of the property for sale in the last six months that the estate agent or agent's representative considers to be most comparable to the property for sale.

### **Comparable property sales**

These are the three properties sold within two kilometres of the property for sale in the last six months that the estate agent or agent's representative considers to be most comparable to the property for sale.

| Address of comparable property             | Price      | Date of sale |
|--------------------------------------------|------------|--------------|
| 6 LYNWOOD DR, THORNHILL PARK, VIC 3335     | *\$800,000 | 06/10/2023   |
| 8 SADIE AVE, THORNHILL PARK, VIC 3335      | \$770,000  | 17/07/2023   |
| 33 WILTSHIRE BVD, THORNHILL PARK, VIC 3335 | \$750,000  | 10/07/2023   |