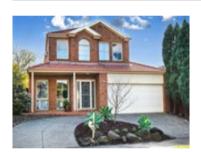

## Address of comparable property

| Add | dress of comparable property        | Price       | Date of sale |
|-----|-------------------------------------|-------------|--------------|
| 1   | 30 Mulsanne Way DONVALE 3111        | \$1,440,000 | 26/08/2022   |
| 2   | 16 Peter St DONCASTER EAST 3109     | \$1,425,000 | 09/01/2023   |
| 3   | 1/41 Talford St DONCASTER EAST 3109 | \$1,210,000 | 06/09/2022   |

# Comparable Properties

30 Mulsanne Way DONVALE 3111 (REI/VG)

4 4

Price: \$1,440,000 Method: Private Sale Date: 26/08/2022 Property Type: House Land Size: 443 sqm approx **Agent Comments** 

16 Peter St DONCASTER EAST 3109 (REI)