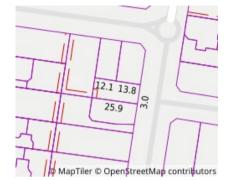

## Property offered for sale

| Address              | 99 Tunstall Road, Donvale Vic 3111 |
|----------------------|------------------------------------|
| Including suburb and |                                    |
| postcode             |                                    |
|                      |                                    |
|                      |                                    |

## Address of comparable property

| Add | dress of comparable property        | Price       | Date of sale |
|-----|-------------------------------------|-------------|--------------|
| 1   | 30 Mulsanne Way DONVALE 3111        | \$1,440,000 | 26/08/2022   |
| 2   | 16 Peter St DONCASTER EAST 3109     | \$1,425,000 | 09/01/2023   |
| 3   | 1/41 Talford St DONCASTER EAST 3109 | \$1,210,000 | 06/09/2022   |