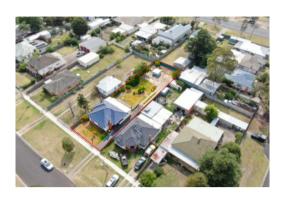

# Section 47AF of the Estate Agents Act 1980

\$375,000

| <b>Property</b> | offered t | for sale |
|-----------------|-----------|----------|
|-----------------|-----------|----------|

| Address               | 28 Alfred Street, Maffra Vic 3860 |
|-----------------------|-----------------------------------|
| Including suburb or   |                                   |
| locality and postcode |                                   |
|                       |                                   |
|                       |                                   |

#### Indicative selling price

For the meaning of this price see consumer.vic.gov.au/underquoting

| Single price | \$375,000 |
|--------------|-----------|
|              |           |

7 Duke St MAFFRA 3860