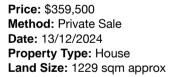

| Add | dress of comparable property | Price     | Date of sale |
|-----|------------------------------|-----------|--------------|
| 1   | 36 Mclean St MAFFRA 3860     | \$385,000 | 13/12/2024   |
| 2   | 18 Mills St MAFFRA 3860      | \$359,500 | 13/12/2024   |

# Comparable Properties

36 Mclean St MAFFRA 3860 (VG)

Price: \$385.000 Method: Sale Date: 13/12/2024

Property Type: House (Res) Land Size: 809 sqm approx Agent Comments

18 Mills St MAFFRA 3860 (REI/VG)

3

**Agent Comments** 