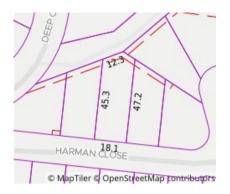

# Section 47AF of the Estate Agents Act 1980

Price

| <b>Property</b> | offered t | for sale |
|-----------------|-----------|----------|
|-----------------|-----------|----------|

| 3 Harman Close, Doncaster East Vic 3109 |
|-----------------------------------------|
|                                         |
|                                         |
|                                         |
| 3                                       |

| This Statement of Information was prepared on: | 13/06/2020 08:46 |
|------------------------------------------------|------------------|

Date of sale

Property Type: House (Previously Occupied - Detached) Land Size: 874 sqm approx