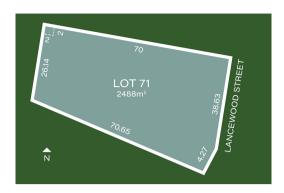

## Property offered for sale

| Address               | 11 Lancewood St, Cardigan Vic 3352 |
|-----------------------|------------------------------------|
| Including suburb or   |                                    |
| locality and postcode |                                    |
|                       |                                    |
|                       |                                    |

| This Statement of Information was prepared on: | 01/03/2023 14:51 |
|------------------------------------------------|------------------|

Property Type: Land

Land Size: 2488 sqm approx

**Agent Comments** 