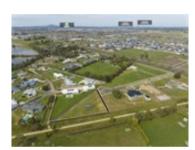

## Property offered for sale

| Address               | 11 Lancewood St, Cardigan Vic 3352 |
|-----------------------|------------------------------------|
| Including suburb or   |                                    |
| locality and postcode |                                    |
|                       |                                    |
|                       |                                    |

| This Statement of Information was prepared on: | 01/03/2023 14:51 |
|------------------------------------------------|------------------|

Property Type: Land

Land Size: 2488 sqm approx

**Agent Comments** 