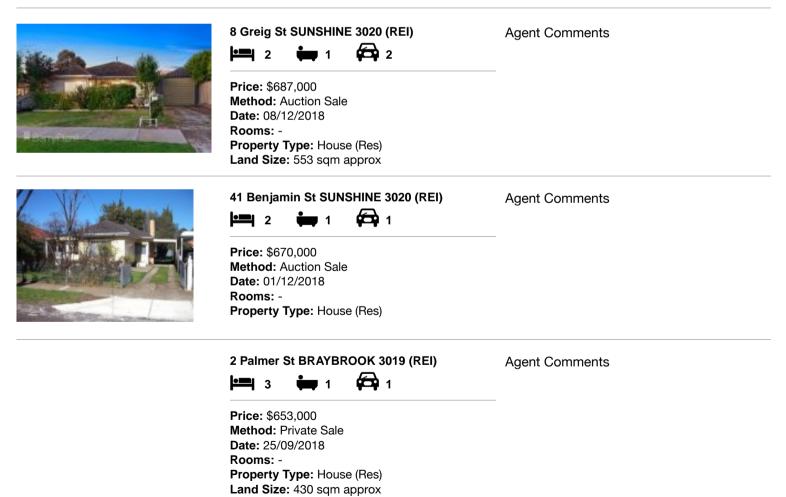

#### Comparable property sales (\*Delete A or B below as applicable)

A\* These are the three properties sold within two kilometres of the property for sale in the last six months that the estate agent or agent's representative considers to be most comparable to the property for sale.

| Ade | dress of comparable property | Price     | Date of sale |
|-----|------------------------------|-----------|--------------|
| 1   | 8 Greig St SUNSHINE 3020     | \$687,000 | 08/12/2018   |
| 2   | 41 Benjamin St SUNSHINE 3020 | \$670,000 | 01/12/2018   |
| 3   | 2 Palmer St BRAYBROOK 3019   | \$653,000 | 25/09/2018   |