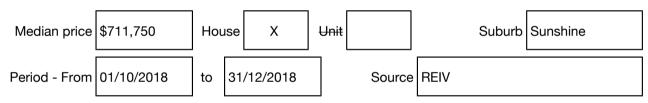

#### Median sale price

Rooms: Property Type: Agent Comments Indicative Selling Price \$670,000 - \$710,000 Median House Price December quarter 2018: \$711,750