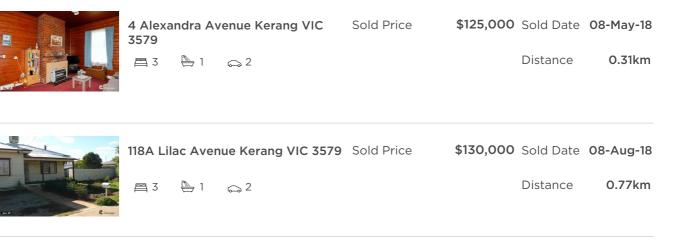

| Address of comparable property      | Price     | Date of sale |  |
|-------------------------------------|-----------|--------------|--|
| 4 Alexandra Avenue Kerang VIC 3579  | \$125,000 | 08-May-18    |  |
| 118A Lilac Avenue Kerang VIC 3579   | \$130,000 | 08-Aug-18    |  |
| 129 Victoria Street Kerang VIC 3579 | \$190,000 | 11-Dec-18    |  |