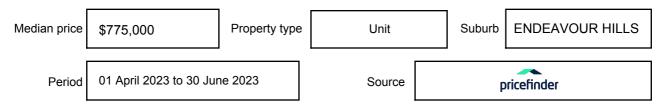

e expressed as a single price, or as a price range with the difference between the upper and lower amounts not more than 10% of the lower amount.

This Statement of Information must be provided to a prospective buyer within two business days of a request and displayed at any open for inspection for the property for sale.

It is recommended that the address of the property being offered for sale be checked at

services.land.vic.gov.au/landchannel/content/addressSearch before being entered in this Statement of Information.

## Property offered for sale

Address Including suburb and postcode

1/14 BRAMWELL CLOSE, ENDEAVOUR HILLS, VIC 3802

## Indicative selling price

For the meaning of this price see consumer.vic.gov.au/underquoting

Price Range:

480,000 to 520,000

#### Median sale price



#### **Comparable property sales**

The estate agent or agent's representative reasonably believes that fewer than three comparable properties were sold within two kilometres of the property for sale in the last six months.

This Statement of Information was prepared on: