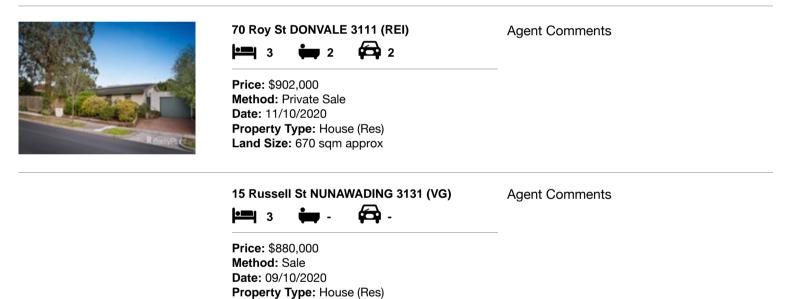

| Ad | dress of comparable property  | Price     | Date of sale |
|----|-------------------------------|-----------|--------------|
| 1  | 70 Roy St DONVALE 3111        | \$902,000 | 11/10/2020   |
| 2  | 15 Russell St NUNAWADING 3131 | \$880,000 | 09/10/2020   |
| 3  |                               |           |              |