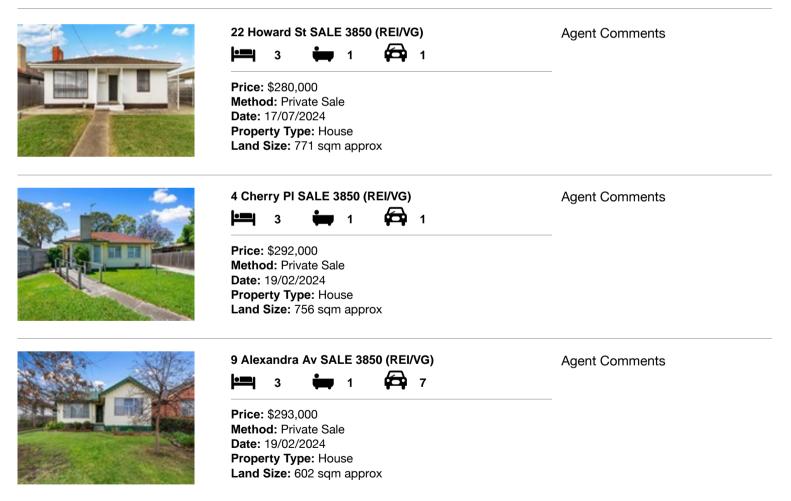

| Add | dress of comparable property | Price     | Date of sale |
|-----|------------------------------|-----------|--------------|
| 1   | 22 Howard St SALE 3850       | \$280,000 | 17/07/2024   |
| 2   | 4 Cherry PI SALE 3850        | \$292,000 | 19/02/2024   |
| 3   | 9 Alexandra Av SALE 3850     | \$293,000 | 19/02/2024   |

## **Comparable Properties**