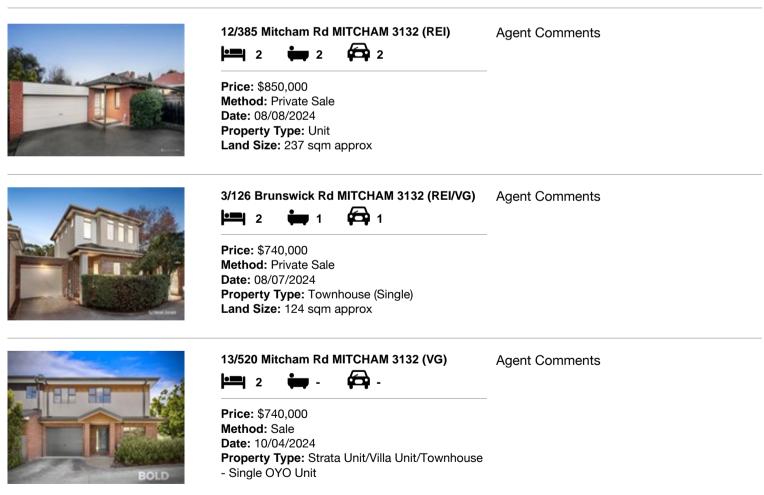

#### Comparable property sales (\*Delete A or B below as applicable)

A\* These are the three properties sold within two kilometres of the property for sale in the last six months that the estate agent or agent's representative considers to be most comparable to the property for sale.

| Ade | dress of comparable property    | Price     | Date of sale |
|-----|---------------------------------|-----------|--------------|
| 1   | 12/385 Mitcham Rd MITCHAM 3132  | \$850,000 | 08/08/2024   |
| 2   | 3/126 Brunswick Rd MITCHAM 3132 | \$740,000 | 08/07/2024   |
| 3   | 13/520 Mitcham Rd MITCHAM 3132  | \$740,000 | 10/04/2024   |