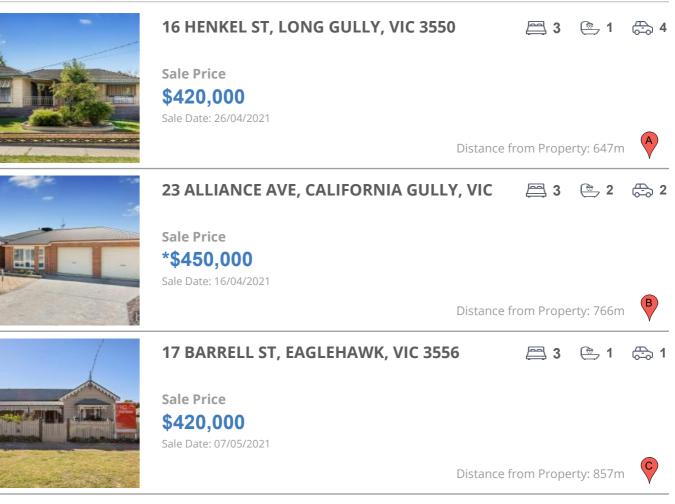

### **COMPARABLE PROPERTIES**

These are the three properties sold within five kilometres of the property for sale in the last 18 months that the estate agent or agent's representative considers to be most comparable to the property for sale.

#### **Comparable property sales**

These are the three properties sold within five kilometres of the property for sale in the last 18 months that the estate agent or agent's representative considers to be most comparable to the property for sale.

| Address of comparable property              | Price      | Date of sale |
|---------------------------------------------|------------|--------------|
| 16 HENKEL ST, LONG GULLY, VIC 3550          | \$420,000  | 26/04/2021   |
| 23 ALLIANCE AVE, CALIFORNIA GULLY, VIC 3556 | *\$450,000 | 16/04/2021   |
| 17 BARRELL ST, EAGLEHAWK, VIC 3556          | \$420,000  | 07/05/2021   |