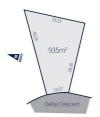

## 26 DELLAR CRESCENT, HORSHAM, VIC

**Indicative Selling Price** 

For the meaning of this price see consumer.vic.au/underquoting

Single Price: \$799,950

## Property offered for sale

|           | Address    |
|-----------|------------|
| Including | suburb and |
|           | postcode   |

26 DELLAR CRESCENT, HORSHAM, VIC 3400

#### Indicative selling price

For the meaning of this price see consumer.vic.gov.au/underguoting

| Single Price: | \$799,950 |
|---------------|-----------|
|               |           |