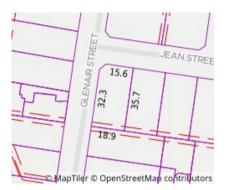

## Property offered for sale

| Address              | 28 Jean Street, Templestowe Lower Vic 3107 |
|----------------------|--------------------------------------------|
| Including suburb and |                                            |
| postcode             |                                            |
|                      |                                            |
|                      |                                            |

**Indicative Selling Price** \$1,600,000 - \$1,690,000 **Median House Price** March quarter 2022: \$1,603,000

Property Type: House Land Size: 668 sqm approx

**Agent Comments** 