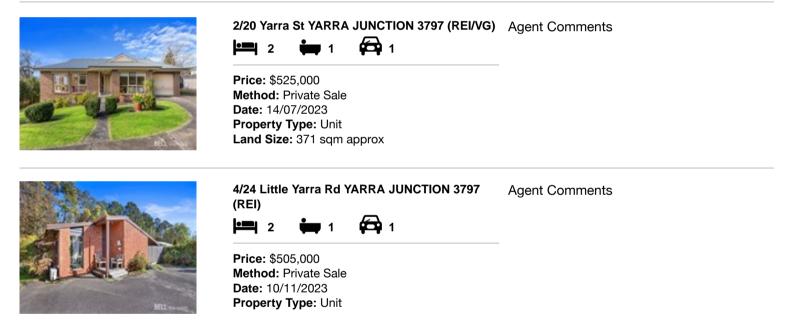

### Comparable property sales (\*Delete A or B below as applicable)

A\* These are the three properties sold within two kilometres of the property for sale in the last sixmonths that the estate agent or agent's representative considers to be most comparable to the property for sale.

| Ad | dress of comparable property             | Price     | Date of sale |
|----|------------------------------------------|-----------|--------------|
| 1  | 2/20 Yarra St YARRA JUNCTION 3797        | \$525,000 | 14/07/2023   |
| 2  | 4/24 Little Yarra Rd YARRA JUNCTION 3797 | \$505,000 | 10/11/2023   |
| 3  |                                          |           |              |