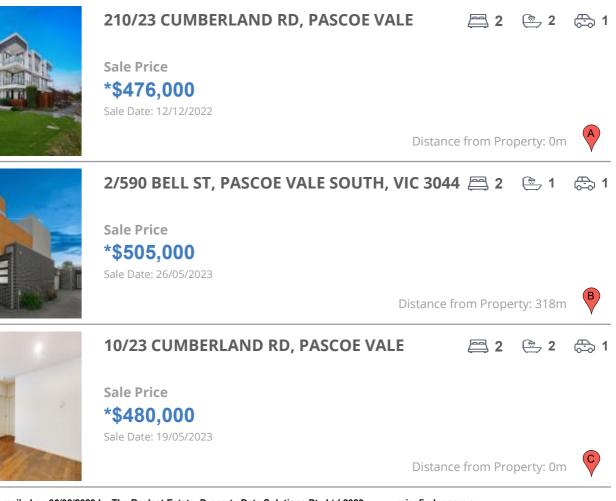

### **COMPARABLE PROPERTIES**

These are the three properties sold within two kilometres of the property for sale in the last six months that the estate agent or agent's representative considers to be most comparable to the property for sale.

#### **Comparable property sales**

These are the three properties sold within two kilometres of the property for sale in the last six months that the estate agent or agent's representative considers to be most comparable to the property for sale.

| Address of comparable property                    | Price      | Date of sale |
|---------------------------------------------------|------------|--------------|
| 210/23 CUMBERLAND RD, PASCOE VALE SOUTH, VIC 3044 | *\$476,000 | 12/12/2022   |
| 2/590 BELL ST, PASCOE VALE SOUTH, VIC 3044        | *\$505,000 | 26/05/2023   |
| 10/23 CUMBERLAND RD, PASCOE VALE SOUTH, VIC 3044  | *\$480,000 | 19/05/2023   |