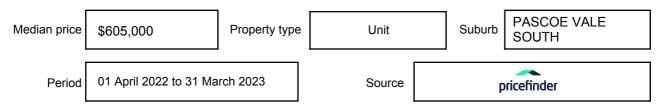

# **MEDIAN SALE PRICE**

## PASCOE VALE SOUTH, VIC, 3044

Suburb Median Sale Price (Unit)

\$605,000

01 April 2022 to 31 March 2023

Provided by: pricefinder

#### Median sale price