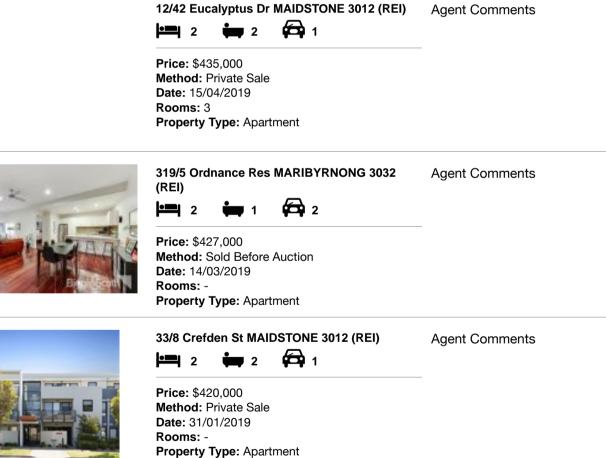

| Add | dress of comparable property        | Price     | Date of sale |
|-----|-------------------------------------|-----------|--------------|
| 1   | 12/42 Eucalyptus Dr MAIDSTONE 3012  | \$435,000 | 15/04/2019   |
| 2   | 319/5 Ordnance Res MARIBYRNONG 3032 | \$427,000 | 14/03/2019   |
| 3   | 33/8 Crefden St MAIDSTONE 3012      | \$420,000 | 31/01/2019   |