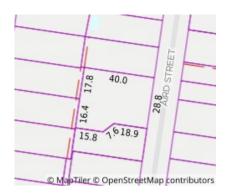

## Section 47AF of the Estate Agents Act 1980

| Property offered for                                                                                                                                                                                                   | sale       |                  |                |             |      |            |              |
|------------------------------------------------------------------------------------------------------------------------------------------------------------------------------------------------------------------------|------------|------------------|----------------|-------------|------|------------|--------------|
| Address<br>Including suburb and<br>postcode                                                                                                                                                                            | Vic 3124   |                  |                |             |      |            |              |
| Indicative selling price                                                                                                                                                                                               |            |                  |                |             |      |            |              |
| For the meaning of this price see consumer.vic.gov.au/underquoting                                                                                                                                                     |            |                  |                |             |      |            |              |
| Range between \$4,500,000                                                                                                                                                                                              |            | &                | \$4,950,0      | \$4,950,000 |      |            |              |
| Median sale price                                                                                                                                                                                                      |            |                  |                |             |      |            |              |
| Median price \$2,58                                                                                                                                                                                                    | 0,000      | Property Type    | House          | Su          | burb | Camberwell |              |
| Period - From 01/10                                                                                                                                                                                                    | /2023 to   | 0 30/09/2024     | So             | urceRE      | IV   |            |              |
| Comparable property sales (*Delete A or B below as applicable)                                                                                                                                                         |            |                  |                |             |      |            |              |
| A* These are the three properties sold within two kilometres of the property for sale in the last six months that the estate agent or agent's representative considers to be most comparable to the property for sale. |            |                  |                |             |      |            |              |
| Address of comparable property                                                                                                                                                                                         |            |                  |                |             | Pr   | ice        | Date of sale |
| 1                                                                                                                                                                                                                      |            |                  |                |             |      |            |              |
| 2                                                                                                                                                                                                                      |            |                  |                |             |      |            |              |
| 3                                                                                                                                                                                                                      |            |                  |                |             |      |            |              |
| OR                                                                                                                                                                                                                     |            |                  |                |             |      |            |              |
| <b>B*</b> The estate agent or agent's representative reasonably believes that fewer than three comparable properties were sold within two kilometres of the property for sale in the last six months.                  |            |                  |                |             |      |            |              |
|                                                                                                                                                                                                                        | This State | ement of Informa | ition was prep | ared on:    |      | 00/11/00   | 04.05.04     |