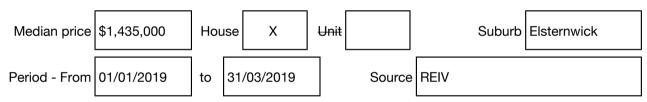

#### Median sale price

Joey Eckstein 9526 1209 0419 419 199 jeckstein@wilsonagents.com.au

Rooms: Property Type: House (Previously Occupied - Detached) Land Size: 557 sqm approx Agent Comments Indicative Selling Price \$1,100,000 - \$1,200,000 Median House Price March quarter 2019: \$1,435,000