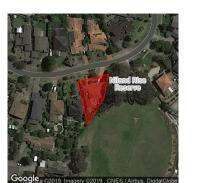

## Single residential property located in the Melbourne metropolitan area

|                                             | Section 47A |            |                                      |         |              |              |               |           | AF of the Estate Agents Act 1980   |         |          |  |
|---------------------------------------------|-------------|------------|--------------------------------------|---------|--------------|--------------|---------------|-----------|------------------------------------|---------|----------|--|
| Prope                                       | erty offer  | ed for s   | sale                                 |         |              |              |               |           |                                    |         |          |  |
| Address<br>Including suburb and<br>postcode |             |            | 10 Niland Rise, Templestowe Vic 3106 |         |              |              |               |           |                                    |         |          |  |
| Indica                                      | ative sell  | ing pric   | e                                    |         |              |              |               |           |                                    |         |          |  |
| For the                                     | e meaning   | of this p  | orice see                            | consur  | ner.vic.gov. | au/u         | nderquoting   |           |                                    |         |          |  |
| Range betweer                               |             | n \$1,050  | \$1,050,000                          |         | &            |              | \$1,155,000   |           |                                    |         |          |  |
| Media                                       | an sale p   | rice       |                                      |         |              |              |               |           |                                    |         |          |  |
| Median price                                |             | \$1,110,   | \$1,110,000                          |         | House X      |              | Jnit          |           | Suburb                             | Templ   | estowe   |  |
| Period - From                               |             | 01/01/2019 |                                      | to 3    | 31/03/2019   |              | Source        |           | ΞΙV                                |         |          |  |
| Com                                         | parable p   | roperty    | sales (                              | *Delet  | e A or B b   | elov         | w as applic   | able      | <del>)</del> )                     |         |          |  |
| <b>A</b> *                                  | months      |            | estate aç                            |         |              |              |               |           | property for sale<br>to be most co |         |          |  |
| Address of comparable property              |             |            |                                      |         |              |              | Price         | Da        | ate of sale                        |         |          |  |
| 1                                           |             |            |                                      |         |              |              |               |           |                                    |         |          |  |
| 2                                           |             |            |                                      |         |              |              |               |           |                                    |         |          |  |
| 3                                           |             |            |                                      |         |              |              |               |           |                                    |         |          |  |
| OR                                          |             |            |                                      |         |              |              |               |           |                                    |         |          |  |
| D*                                          | The set     | ata agan   | t or ogon                            | tio kon | racantativa  | <b>r</b> 000 | anably balias | , o o + k | hat favvar than t                  | hraa aa | mnarabla |  |