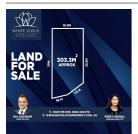

# 33 WILLIAM STREET, MERNDA, VIC 3754 🕮 - 😂 -

**Indicative Selling Price** 

For the meaning of this price see consumer.vic.au/underquoting

Price Range:

\$295,000 to \$325,000

Provided by: Ansh Wason, White Lotus Property Group

# Property offered for sale

Address Including suburb and postcode

33 WILLIAM STREET, MERNDA, VIC 3754

#### Indicative selling price

For the meaning of this price see consumer.vic.gov.au/underguoting

Price Range: \$295,000 to \$325,000