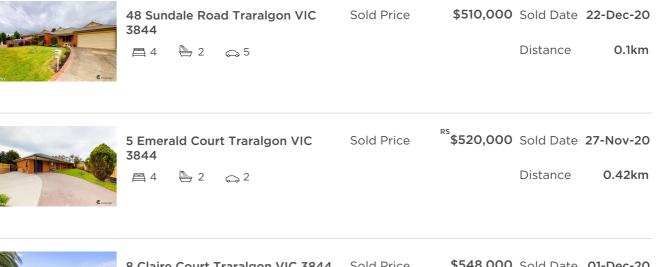

| Address of comparable property     | Price     | Date of sale |  |
|------------------------------------|-----------|--------------|--|
| 48 Sundale Road Traralgon VIC 3844 | \$510,000 | 22-Dec-20    |  |
| 5 Emerald Court Traralgon VIC 3844 | \$520,000 | 27-Nov-20    |  |
| 8 Claire Court Traralgon VIC 3844  | \$548,000 | 01-Dec-20    |  |

| 8 Claire Court Traralgon VIC 3844 |   |     | Sold Price | \$548,000 | Sold Date | 01-Dec-20 |
|-----------------------------------|---|-----|------------|-----------|-----------|-----------|
| 酉 4                               | 2 | ⇔ 2 |            |           | Distance  | 0.62km    |