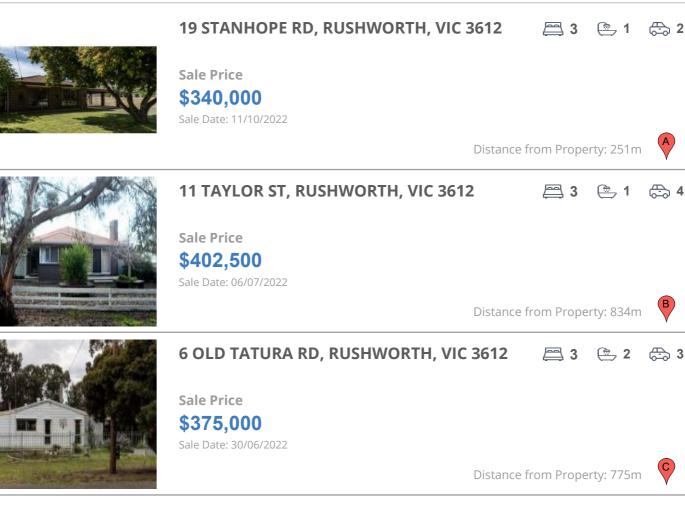

# **COMPARABLE PROPERTIES**

These are the three properties sold within five kilometres of the property for sale in the last 18 months that the estate agent or agent's representative considers to be most comparable to the property for sale.

#### **Comparable property sales**

These are the three properties sold within five kilometres of the property for sale in the last 18 months that the estate agent or agent's representative considers to be most comparable to the property for sale.

| Address of comparable property       | Price     | Date of sale |
|--------------------------------------|-----------|--------------|
| 19 STANHOPE RD, RUSHWORTH, VIC 3612  | \$340,000 | 11/10/2022   |
| 11 TAYLOR ST, RUSHWORTH, VIC 3612    | \$402,500 | 06/07/2022   |
| 6 OLD TATURA RD, RUSHWORTH, VIC 3612 | \$375,000 | 30/06/2022   |