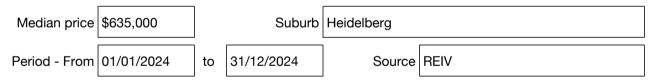

rice |
|----------------------------------------------|--------------|------------------|-------------|---|--------------|
| Unit 1                                       | \$799,000    | Or range between |             | & |              |
| Unit 3                                       | \$1,050,000  | Or range between |             | & |              |
| Unit 5                                       | \$899,000    | Or range between |             | & |              |
| Unit 6                                       | \$899,000    | Or range between |             | & |              |
| Unit 8                                       | \$2,200,000  | Or range between |             | & |              |

Additional entries may be included or attached as required.

### Suburb unit median sale price





# Comparable property sales (\*Delete A or B below as applicable)

A\* These are the details of the three units that the estate agent or agent's representative considers to be most comparable to the unit for sale. These units must be of the same type or class as the unit for sale, been sold within the last six months, and located within two kilometres of the unit for sale.

# Unit type or class

| e.g. One bedroom<br>units | Address of comparable unit | Price | Date of sale |
|---------------------------|----------------------------|-------|--------------|
|                           |                            |       |              |
| Unit 1                    |                            |       |              |
|                           |                            |       |