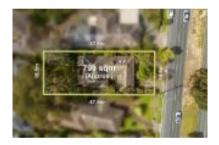

Agent Comments

386 Church Rd TEMPLESTOWE 3106 (REI)

Price: \$1,075,000 Method: Private Sale Date: 09/01/2018 Rooms: -Property Type: House Land Size: 660 sqm approx

(REI) 3

6 Hickory St TEMPLESTOWE LOWER 3107