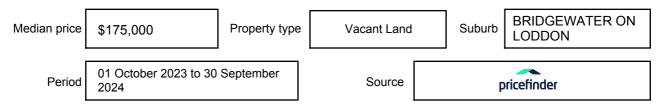

may be expressed as a single price, or as a price range with the difference between the upper and lower amounts not more than 10% of the lower amount.

This Statement of Information must be provided to a prospective buyer within two business days of a request and displayed at any open for inspection for the property for sale.

It is recommended that the address of the property being offered for sale be checked at

services.land.vic.gov.au/landchannel/content/addressSearch before being entered in this Statement of Information.

### Property offered for sale

Address Including suburb and postcode

9 ARNOLD ROAD, BRIDGEWATER ON LODDON, VIC 3516

### Indicative selling price

For the meaning of this price see consumer.vic.gov.au/underquoting

Single Price:

\$210,000

#### Median sale price



#### **Comparable property sales**

The estate agent or agents representative reasonably believes that fewer than three comparable properties were sold within five kilometres of the property for sale in the last 18 months.

This Statement of Information was prepared on: