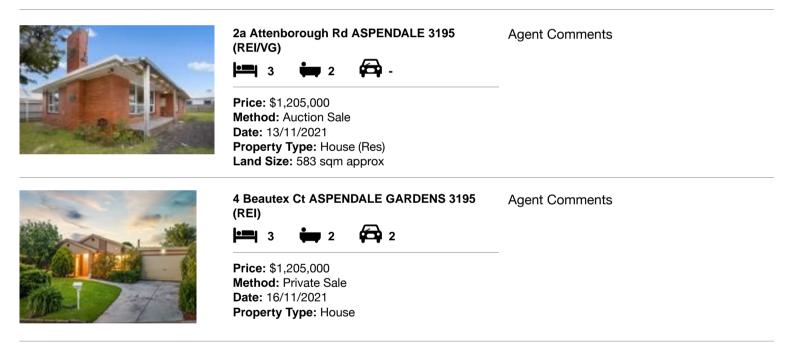

#### Comparable property sales (\*Delete A or B below as applicable)

A\* These are the three properties sold within two kilometres of the property for sale in the last sixmonths that the estate agent or agent's representative considers to be most comparable to the property for sale.

| Ad | dress of comparable property        | Price       | Date of sale |
|----|-------------------------------------|-------------|--------------|
| 1  | 2a Attenborough Rd ASPENDALE 3195   | \$1,205,000 | 13/11/2021   |
| 2  | 4 Beautex Ct ASPENDALE GARDENS 3195 | \$1,205,000 | 16/11/2021   |
| 3  |                                     |             |              |