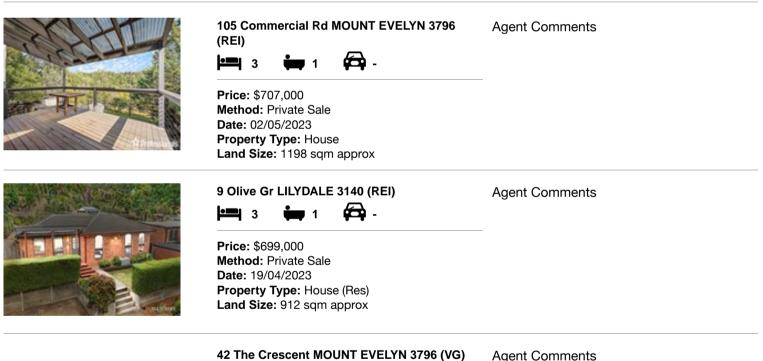

| Ado | dress of comparable property        | Price     | Date of sale |
|-----|-------------------------------------|-----------|--------------|
| 1   | 105 Commercial Rd MOUNT EVELYN 3796 | \$707,000 | 02/05/2023   |
| 2   | 9 Olive Gr LILYDALE 3140            | \$699,000 | 19/04/2023   |
| 3   | 42 The Crescent MOUNT EVELYN 3796   | \$680,000 | 16/03/2023   |