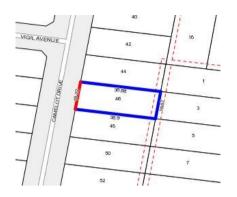

## Single residential property located in the Melbourne metropolitan area

|                                             | Section 47A                            |              |          |             |         |              |       | AF of the Estate Agents Act 1980 |              |            |  |
|---------------------------------------------|----------------------------------------|--------------|----------|-------------|---------|--------------|-------|----------------------------------|--------------|------------|--|
| Property offer                              | ed for s                               | sale         |          |             |         |              |       |                                  |              |            |  |
| Address<br>Including suburb and<br>postcode |                                        | 46 Camel     | ot Drive | e, Glen Wa  | averley | Vic 3150     |       |                                  |              |            |  |
| Indicative selli                            | ing pri                                | ce           |          |             |         |              |       |                                  |              |            |  |
| For the meaning                             | of this p                              | orice see c  | onsum    | er.vic.gov. | au/und  | lerquoting   |       |                                  |              |            |  |
| Range between \$1,050                       |                                        | 0,000        | 8 \$1,10 |             |         | ,100,000     |       |                                  |              |            |  |
| Median sale p                               | rice                                   |              |          |             |         |              |       |                                  |              |            |  |
| Median price                                | edian price \$1,179,000                |              |          | Х           | Unit    |              |       | Suburb                           | Glen         | ı Waverley |  |
| Period - From                               | Period - From 01/10/2018 to 31/12/2018 |              |          |             |         | Source       | REI   | REIV                             |              |            |  |
| Comparable p                                | roperty                                | / sales (*I  | Delete   | A or B b    | elow a  | as applica   | ble)  |                                  |              |            |  |
|                                             | that the                               | estate age   |          |             |         |              |       | operty for sale<br>o be most con |              |            |  |
| Address of comparable property              |                                        |              |          |             |         |              | Price | [                                | Date of sale |            |  |
| 1                                           |                                        |              |          |             |         |              |       |                                  |              |            |  |
| 2                                           |                                        |              |          |             |         |              |       |                                  |              |            |  |
| 3                                           |                                        |              |          |             |         |              |       |                                  |              |            |  |
| OR                                          |                                        |              |          |             |         |              |       |                                  |              |            |  |
| B* The esta                                 | ate ager                               | nt or agent' | s repre  | sentative   | reason  | ably believe | s tha | it fewer than th                 | nree (       | comparable |  |