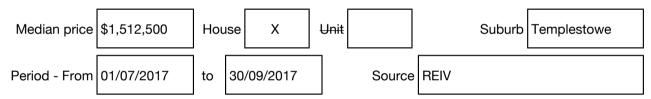

#### Median sale price

## BarryPlant

Rooms: Property Type: House Land Size: 655 sqm approx Agent Comments George Pangalos 03 9842 8888 0430 060 123 gpangalos@barryplant.com.au

Indicative Selling Price \$1,170,000 - \$1,287,000 Median House Price September quarter 2017: \$1,512,500