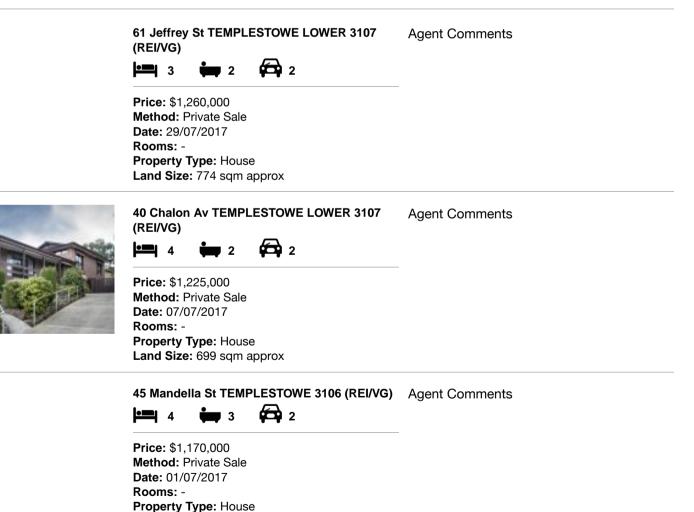

#### Comparable property sales (\*Delete A or B below as applicable)

A\* These are the three properties sold within two kilometres of the property for sale in the last six months that the estate agent or agent's representative considers to be most comparable to the property for sale.

| Address of comparable property |                                      | Price       | Date of sale |
|--------------------------------|--------------------------------------|-------------|--------------|
| 1                              | 61 Jeffrey St TEMPLESTOWE LOWER 3107 | \$1,260,000 | 29/07/2017   |
| 2                              | 40 Chalon Av TEMPLESTOWE LOWER 3107  | \$1,225,000 | 07/07/2017   |
| 3                              | 45 Mandella St TEMPLESTOWE 3106      | \$1,170,000 | 01/07/2017   |