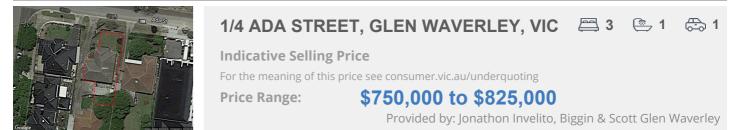

### STATEMENT OF INFORMATION

Section 47AF of the Estate Agents Act 1980



### **MEDIAN SALE PRICE**



## **GLEN WAVERLEY, VIC, 3150**

Suburb Median Sale Price (Unit)

\$850,000

01 January 2019 to 31 December 2019

Provided by: pricefinder

### **COMPARABLE PROPERTIES**

The estate agent or agent's representative reasonably believes that fewer than three comparable properties were sold within two kilometres of the property for sale in the last six months.



# 2/404 SPRINGVALE RD, GLEN WAVERLEY, VIC 📇 3 🗁 - 😓 -

**Sale Price** \$840,000 Sale Date: 02/08/2019

Distance from Property: 530m



This report has been compiled on 13/02/2020 by Biggin & Scott Glen Waverley. Property Data Solutions Pty Ltd 2020 - www.pricefinder.com.au

© The State of Victoria. The State of Victoria owns the copyright in the Property Sales Data and reproduction of the data in any way