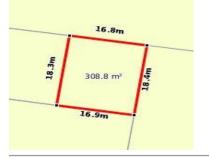

### STATEMENT OF INFORMATION

Section 47AF of the Estate Agents Act 1980



### **MEDIAN SALE PRICE**



## **GLEN WAVERLEY, VIC, 3150**

Suburb Median Sale Price (Unit)

\$850,000

01 January 2019 to 31 December 2019

Provided by: pricefinder

### **COMPARABLE PROPERTIES**

The estate agent or agent's representative reasonably believes that fewer than three comparable properties were sold within two kilometres of the property for sale in the last six months.



# 2/404 SPRINGVALE RD, GLEN WAVERLEY, VIC 📇 3 🗁 - 😓 -

**Sale Price** \$840,000 Sale Date: 02/08/2019

Distance from Property: 530m



This report has been compiled on 13/02/2020 by Biggin & Scott Glen Waverley. Property Data Solutions Pty Ltd 2020 - www.pricefinder.com.au

© The State of Victoria. The State of Victoria owns the copyright in the Property Sales Data and reproduction of the data in any way without the consent of the State of Victoria will constitute a breach of the Copyright Act 1968 (Cth). The State of Victoria does not warrant the accuracy or completeness of the information contained in this report and any person using or relying upon such information does so on the basis that the State of Victoria accepts no responsibility or liability whatsoever for any errors, faults,