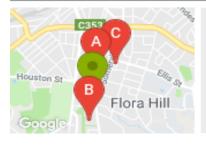

### **COMPARABLE PROPERTIES**

These are the three properties sold within five kilometres of the property for sale in the last 18 months that the estate agent or agent's representative considers to be most comparable to the property for sale.

#### **Comparable property sales**

These are the three properties sold within five kilometres of the property for sale in the last 18 months that the estate agent or agent's representative considers to be most comparable to the property for sale.

| Address of comparable property              | Price     | Date of sale |
|---------------------------------------------|-----------|--------------|
| 5 MARGARET CRES, FLORA HILL, VIC 3550       | \$392,000 | 15/03/2019   |
| 10 PLEASANT VALE CRES, FLORA HILL, VIC 3550 | \$400,000 | 29/01/2019   |
| 1 SAYER ST, FLORA HILL, VIC 3550            | \$411,000 | 25/06/2019   |