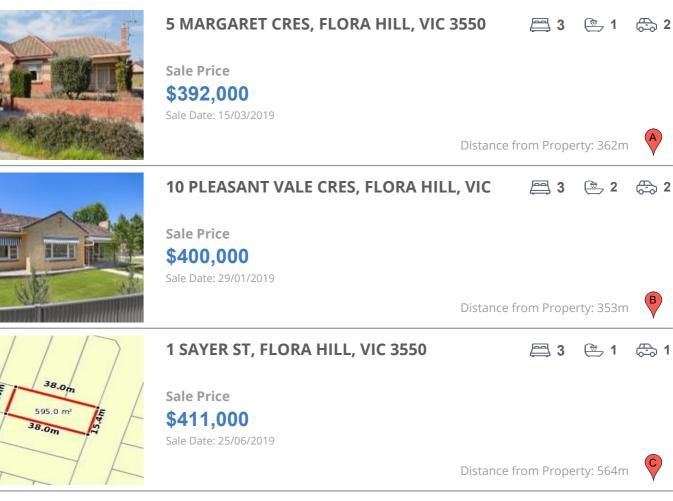

### **COMPARABLE PROPERTIES**

These are the three properties sold within five kilometres of the property for sale in the last 18 months that the estate agent or agent's representative considers to be most comparable to the property for sale.

#### **Comparable property sales**

These are the three properties sold within five kilometres of the property for sale in the last 18 months that the estate agent or agent's representative considers to be most comparable to the property for sale.

| Address of comparable property              | Price     | Date of sale |
|---------------------------------------------|-----------|--------------|
| 5 MARGARET CRES, FLORA HILL, VIC 3550       | \$392,000 | 15/03/2019   |
| 10 PLEASANT VALE CRES, FLORA HILL, VIC 3550 | \$400,000 | 29/01/2019   |
| 1 SAYER ST, FLORA HILL, VIC 3550            | \$411,000 | 25/06/2019   |