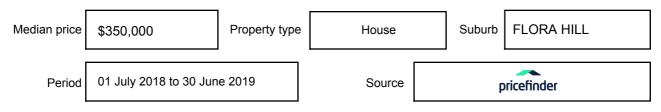

## **MEDIAN SALE PRICE**

# FLORA HILL, VIC, 3550

Suburb Median Sale Price (House)

\$350,000

01 July 2018 to 30 June 2019

Provided by: **pricefinder** 

#### Median sale price