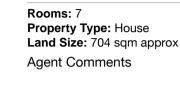

**└─** 4

Price: \$705,000 Method: Private Sale Date: 24/11/2020

Property Type: House (Res) Land Size: 934 sqm approx

**Agent Comments** 

31 Neway Av DELACOMBE 3356 (VG)

4

Price: \$695,000 Method: Sale

Date: 03/09/2021 Property Type: House (Res) Land Size: 628 sqm approx

**Agent Comments** 

Account - Trevor Petrie RE | P: 03 5333 4322 | F: 03 5333 2922