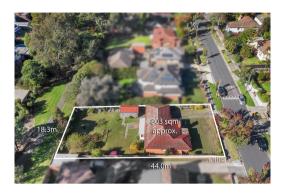

### Property offered for sale

Address Including suburb and postcode

13 Wimmera Street, Box Hill North Vic 3129

31/05/2021 17:48

**Property Type:** House **Land Size:** 803 sqm approx Agent Comments Indicative Selling Price \$1,300,000 - \$1,395,000 Median House Price Year ending March 2021: \$1,270,000