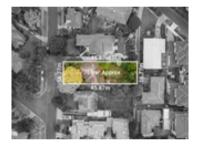

# **Comparable Properties**

3 Highview Dr DONCASTER 3108 (REI)

Price: \$1,306,000 Method: Auction Sale Date: 15/05/2021 Property Type: House (Res) Land Size: 769 sqm approx Agent Comments

542 Elgar Rd BOX HILL NORTH 3129 (REI/VG) Agent Comments