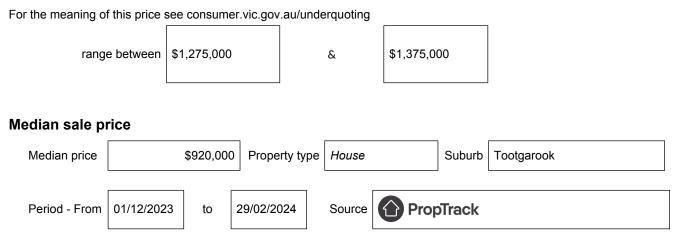

## Indicative selling price

## Comparable property sales (\*Delete A or B below as applicable)

A\* These are the three properties sold within two kilometres of the property for sale in the last six months that the estate agent or agent's representative considers to be most comparable to the property for sale.

| Address of comparable property           | Price       | Date of sale |
|------------------------------------------|-------------|--------------|
| 22 Boomerang Court, Tootgarook, VIC 3941 | \$1,261,000 | 15/01/2024   |

OR

**B**\* The estate agent or agent's representative reasonably believes that fewer than three comparable properties were sold within within two kilometres of the property for sale in the last six months.