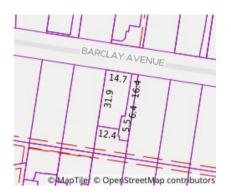

#### Property offered for sale

Address Including suburb and postcode

30 Barclay Avenue, Croydon Vic 3136

04/05/2022 14:17

Property Type: House (Previously Occupied - Detached) Land Size: 864 sqm approx Agent Comments Indicative Selling Price \$690,000 - \$740,000 Median House Price 04/05/2021 - 03/05/2022: \$942,777